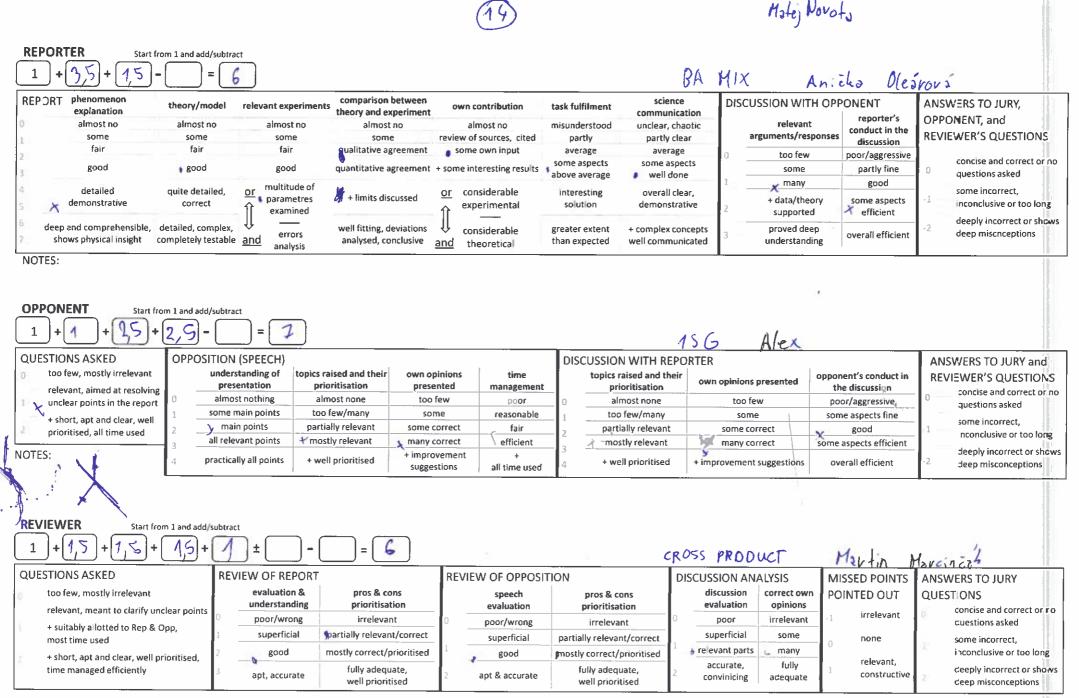

NOTES:

HPT = November 2022

| ASA Sep: M<br>Gabriel<br>REPORTER Start                                                                                                                                               | SCHOU 5-6 L                                                                                                     | arol Hunivica                                                                                                                                                                                                                                  | Rev: 1.<br>H-2                                                                                                                             | Ba Mix<br>igp                                                                                                                           |                                                                                                                                                                                                                                                                                                                                                                                                                                                                                                                                                                                                                                                                                                                                                                                                                                                                                                                                                                                                                                                                                                                                                                                                                                                                                                                                                                                                                                                                                                                                                                                                                                                                                                                                                                                                                                                                                                                                                                                                                                                                                                                                |                                                                                                                                  | ( DC                                                                                                                                   | bleverez O                                                                                                                                                                                     |
|---------------------------------------------------------------------------------------------------------------------------------------------------------------------------------------|-----------------------------------------------------------------------------------------------------------------|------------------------------------------------------------------------------------------------------------------------------------------------------------------------------------------------------------------------------------------------|--------------------------------------------------------------------------------------------------------------------------------------------|-----------------------------------------------------------------------------------------------------------------------------------------|--------------------------------------------------------------------------------------------------------------------------------------------------------------------------------------------------------------------------------------------------------------------------------------------------------------------------------------------------------------------------------------------------------------------------------------------------------------------------------------------------------------------------------------------------------------------------------------------------------------------------------------------------------------------------------------------------------------------------------------------------------------------------------------------------------------------------------------------------------------------------------------------------------------------------------------------------------------------------------------------------------------------------------------------------------------------------------------------------------------------------------------------------------------------------------------------------------------------------------------------------------------------------------------------------------------------------------------------------------------------------------------------------------------------------------------------------------------------------------------------------------------------------------------------------------------------------------------------------------------------------------------------------------------------------------------------------------------------------------------------------------------------------------------------------------------------------------------------------------------------------------------------------------------------------------------------------------------------------------------------------------------------------------------------------------------------------------------------------------------------------------|----------------------------------------------------------------------------------------------------------------------------------|----------------------------------------------------------------------------------------------------------------------------------------|------------------------------------------------------------------------------------------------------------------------------------------------------------------------------------------------|
| 1+G.5)+ A.5                                                                                                                                                                           | -055=5                                                                                                          |                                                                                                                                                                                                                                                |                                                                                                                                            | 0                                                                                                                                       |                                                                                                                                                                                                                                                                                                                                                                                                                                                                                                                                                                                                                                                                                                                                                                                                                                                                                                                                                                                                                                                                                                                                                                                                                                                                                                                                                                                                                                                                                                                                                                                                                                                                                                                                                                                                                                                                                                                                                                                                                                                                                                                                |                                                                                                                                  | 1 Zeizicie                                                                                                                             | ava                                                                                                                                                                                            |
| REPORT phenomenon<br>explanation<br>almost no<br>1 some<br>fair<br>2 good                                                                                                             | almost no alm<br>some su<br>fair                                                                                | experiments comparison between<br>theory and experiment<br>ost no almost no<br>ome some<br>fair qualitative agreement<br>good quantitative agreement                                                                                           | own contribution<br>almost no<br>review of sources, cited<br>some own input<br>+ some interesting results                                  | task fulfilment<br>misunderstood<br>partly<br>average<br>some aspects<br>above average                                                  | science<br>communication<br>unclear, chaotic<br>partly clear<br>average<br>some aspects<br>well done                                                                                                                                                                                                                                                                                                                                                                                                                                                                                                                                                                                                                                                                                                                                                                                                                                                                                                                                                                                                                                                                                                                                                                                                                                                                                                                                                                                                                                                                                                                                                                                                                                                                                                                                                                                                                                                                                                                                                                                                                           | DISCUSSION WITH<br>relevant<br>arguments/resp<br>0 too few<br>some                                                               | H OPPONENT<br>reporter's<br>conduct in the<br>discussion<br>poor/aggressive<br>partly fine                                             | ANSWERS TO JURY,<br>OPPONENT, and<br>REVIEWER'S QUESTIONS<br>concise and correct or no<br>questions asked                                                                                      |
| detailed<br>demonstrative                                                                                                                                                             | correct                                                                                                         | titude of<br>ametres + limits discussed<br>amined                                                                                                                                                                                              | or considerable<br>ft experimental                                                                                                         | interesting<br>solution                                                                                                                 | overall clear,<br>demonstrative                                                                                                                                                                                                                                                                                                                                                                                                                                                                                                                                                                                                                                                                                                                                                                                                                                                                                                                                                                                                                                                                                                                                                                                                                                                                                                                                                                                                                                                                                                                                                                                                                                                                                                                                                                                                                                                                                                                                                                                                                                                                                                | + data/theo<br>supported                                                                                                         |                                                                                                                                        | some incorrect,<br>inconclusive or too long                                                                                                                                                    |
| <ol> <li>deep and comprehensible,</li> <li>shows physical risight</li> </ol>                                                                                                          | completely testable and                                                                                         | errors well fitting, deviations<br>analysed, conclusive                                                                                                                                                                                        | considerable<br>and theoretical                                                                                                            | -                                                                                                                                       | complex concepts<br>vell communicated                                                                                                                                                                                                                                                                                                                                                                                                                                                                                                                                                                                                                                                                                                                                                                                                                                                                                                                                                                                                                                                                                                                                                                                                                                                                                                                                                                                                                                                                                                                                                                                                                                                                                                                                                                                                                                                                                                                                                                                                                                                                                          | 3 proved dee<br>understandi                                                                                                      | Overall ethcient                                                                                                                       | -2 deeply incorrect or shows deep miscnceptions                                                                                                                                                |
|                                                                                                                                                                                       | from 1 and add/subtract<br>+ $15$ = $56$                                                                        | ieure communication<br>4                                                                                                                                                                                                                       | (aso str proof)                                                                                                                            | η'                                                                                                                                      | ) E                                                                                                                                                                                                                                                                                                                                                                                                                                                                                                                                                                                                                                                                                                                                                                                                                                                                                                                                                                                                                                                                                                                                                                                                                                                                                                                                                                                                                                                                                                                                                                                                                                                                                                                                                                                                                                                                                                                                                                                                                                                                                                                            | ) lhiors with<br>of colors<br>evertuation                                                                                        | ih Bayes                                                                                                                               |                                                                                                                                                                                                |
| QUESTIONS ASKED<br>too few, mcstly "relevant<br>relevant, aimed at resolvi<br>unclear points in the repo<br>+ short, apt and clear, we<br>prioritised, all time used                  | ng 0 almost nothing 1 some main points                                                                          | topics raised and their<br>prioritisation     own of<br>press       almost none     too       too few/many     so       partially relevant     some of<br>mostly relevant       mostly relevant     many       + well prioritised     + impro- | pinions time<br>ented management<br>few poor<br>me - reasonable<br>correct fair<br>correct efficient<br>ovement +<br>sstions all time used | topics raise<br>priorit<br>0 almos<br>1 too few<br>2 partially<br>3 mostly                                                              | st none<br>w/many<br>v relevant<br>relevant                                                                                                                                                                                                                                                                                                                                                                                                                                                                                                                                                                                                                                                                                                                                                                                                                                                                                                                                                                                                                                                                                                                                                                                                                                                                                                                                                                                                                                                                                                                                                                                                                                                                                                                                                                                                                                                                                                                                                                                                                                                                                    | opinions presented<br>too few<br>some<br>some correct<br>many correct<br>rovement suggestions                                    | opponent's conduct in<br>the discussion<br>poor/aggressive<br>some aspects fine<br>good<br>some aspects efficient<br>overall efficient | ANSWERS TO JURY and<br>REVIEWER'S QUESTIONS<br>concise and correct or no<br>questions asked<br>some incorrect,<br>inconclusive or too long<br>deeply incorrect or shows<br>deep misconceptions |
| $\frac{\text{REVIEWER}}{1} + (1.5) + (1.5)$                                                                                                                                           | e dibuit mention<br>(P) A for each colo<br>5 Sheether of light<br>rom 1 and add/subtract<br>+ (1 5) + (1) ± (). | a CD Structure                                                                                                                                                                                                                                 |                                                                                                                                            | - changes                                                                                                                               | W/ CD vs DU                                                                                                                                                                                                                                                                                                                                                                                                                                                                                                                                                                                                                                                                                                                                                                                                                                                                                                                                                                                                                                                                                                                                                                                                                                                                                                                                                                                                                                                                                                                                                                                                                                                                                                                                                                                                                                                                                                                                                                                                                                                                                                                    | The retrop - un<br>Dotter<br>Doug? d<br>encourt - how ho                                                                         | ling on feel                                                                                                                           |                                                                                                                                                                                                |
| QUESTIONS ASKEC<br>too few, mcstly irrelevant<br>relevant, meant to clarify<br>+ suitably al otted to Rep<br>most time used<br>+ short, apt and clear, we<br>time managed efficiently | unclear points 0 poor/4<br>& Opp, 1 super                                                                       | tion & pros & cons<br>tanding prioritisation<br>wrong irrelevant<br>ficial partially relevant/correct<br>od mostly correct/prioritised<br>fully adequate.                                                                                      | REVIEW OF OPPOSI       speech<br>evaluation       0     poor/wrong       1     good       2     apt & accurate                             | TION<br>pros & cons<br>prioritisation<br>irrelevant<br>partially relevant/o<br>mostly correct/prio<br>fully adequate<br>well prioritise | n correct corr | ION ANALYSIS<br>cussion<br>duation<br>poor irrelevant<br>berficial some<br>rant parts many<br>curate, fully<br>vinicing adequate | MISSED POINTS<br>POINTED OUT<br>-1 irrelevant<br>0 none<br>relevant,<br>constructive                                                   | ANSWERS TO JURY<br>QUESTIONS<br>concise and correct or no<br>questions asked<br>some incorrect,<br>inconclusive or too long<br>deeply incorrect or shows<br>deep misconceptions                |
| NOTES:<br>Please, suitably adjust your grade                                                                                                                                          | G LD Vs                                                                                                         | nge. 🧹                                                                                                                                                                                                                                         | (1) hot impor<br>(1) kelver a<br>(1) Shelving                                                                                              | taiterroos<br>Vis. Likes                                                                                                                |                                                                                                                                                                                                                                                                                                                                                                                                                                                                                                                                                                                                                                                                                                                                                                                                                                                                                                                                                                                                                                                                                                                                                                                                                                                                                                                                                                                                                                                                                                                                                                                                                                                                                                                                                                                                                                                                                                                                                                                                                                                                                                                                |                                                                                                                                  |                                                                                                                                        | (YPY – November 2022                                                                                                                                                                           |